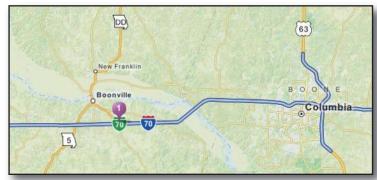

### **Directions to Hail Ridge**

#### Hail Ridge Golf Course

17511 Highway 87 Boonville, MO 65233

Ph: (660) 882-2223 Web: http://www.hailridgegolf.com

Take Highway 70 to Hwy 87 (Exit 106) in Boonville, MO.

Go north on Hwy 87 about 1,000 feet and you're there!