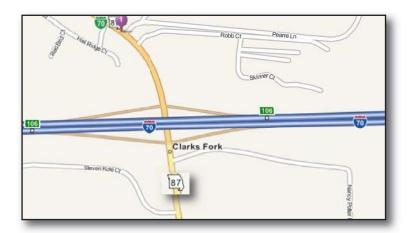

### **Directions to Hail Ridge**

#### Hail Ridge Golf Course

17511 Highway 87 Boonville, MO 65233

Ph: (660) 882-2223 Web: http://www.hailridgegolf.com

Take Highway 70 to Hwy 87 (Exit 106) in Boonville, MO.

Go north on Hwy 87 about 1,000 feet and you're there!