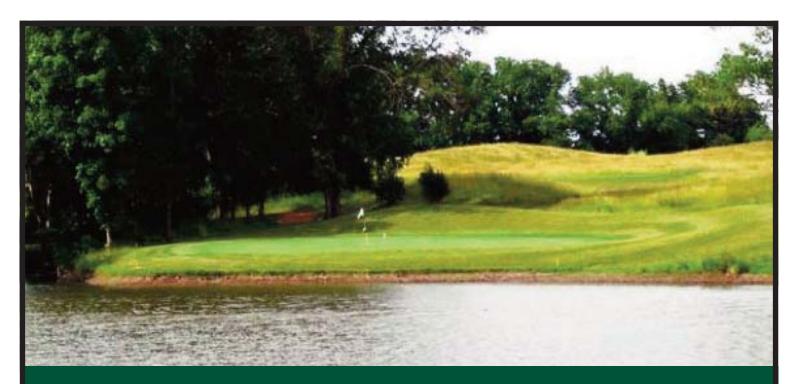

# Missouri LICA 2015 Golf Outing and "Fun-Raiser!"

Hail Ridge Golf Course Boonville, MO

Friday, September 11, 2015

12:00pm - Box Lunch 1:00pm - Shotgun Start 6:00pm - Steak Supper & PRIZES!

The Missouri LICA Golf Outing and "Fun-Raiser" will be a great time for you to take a short break from the daily grind and join your fellow LICA members for some fun on the links!

The fun will start at noon at the Hail Ridge Golf Course in Boonville, MO with lunch. Then, we'll hit the links with a shotgun start at 1:00pm, followed by a delicious steak supper and the awarding of our prizes.